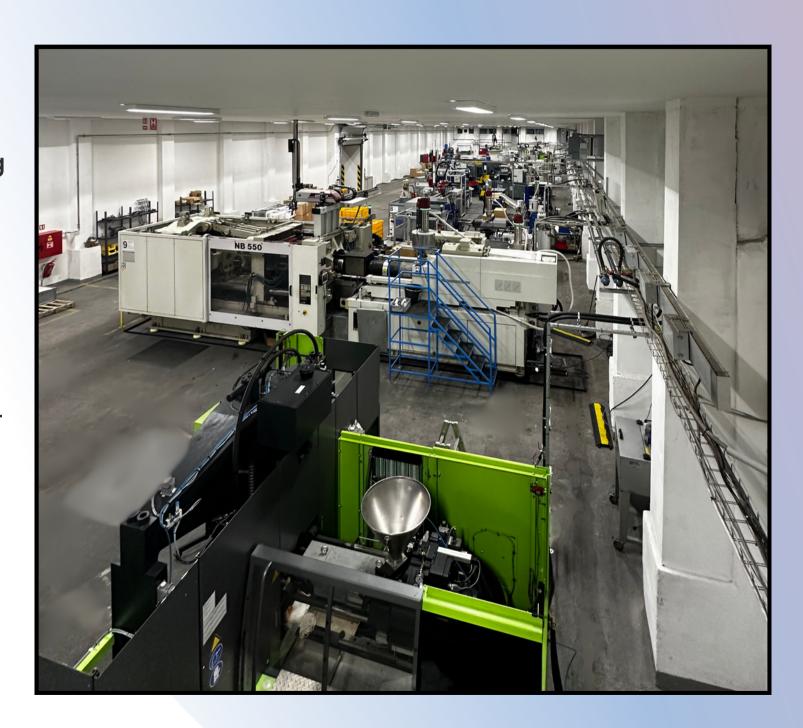

### Production

Providing plastic component production services with machine ranging from 70 to 550 tons including robots. In our production plant we use both horizontal and vertical technology (70-ton). Assembling semi-finished and finished components. Our team is dedicated to provide high-quality assembly services.

### Orizontal Injection Molding Machine from 100 tons up to 550 tons

### • Vertical Injection Molding - 70 tons

Injection molding is a manufacturing process that involves injecting molten material into a mold to create a part. The process is widely used for producing parts from thermoplastic and thermosetting polymers, as well as metals, glasses, and elastomers.