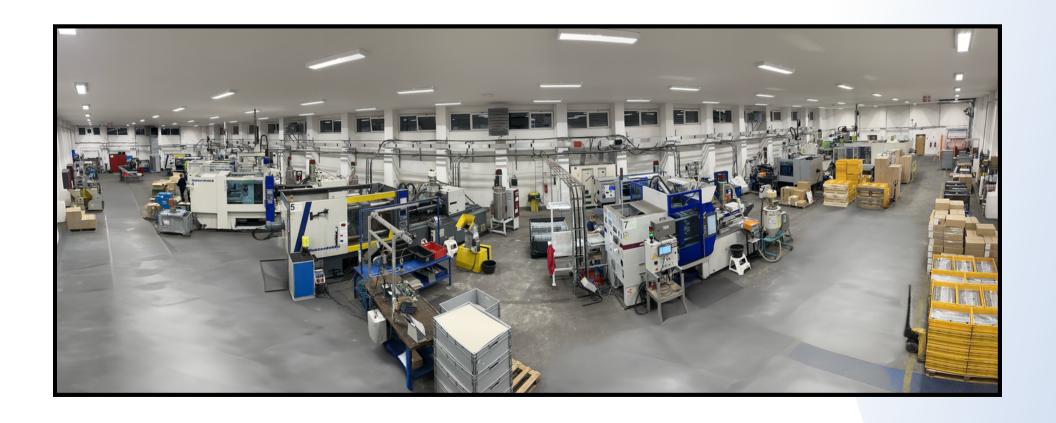

### Production

Providing plastic component production services with machine ranging from 70 to 550 tons including robots. In our production plant we use both horizontal and vertical technology (70-ton). Assembling semi-finished and finished components. Our team is dedicated to provide high-quality assembly services.

### Orizontal Injection Molding Machine from 100 tons up to 550 tons

### • Vertical Injection Molding - 70 tons

Injection molding is a manufacturing process that involves injecting molten material into a mold to create a part. The process is widely used for producing parts from thermoplastic and thermosetting polymers, as well as metals, glasses, and elastomers.