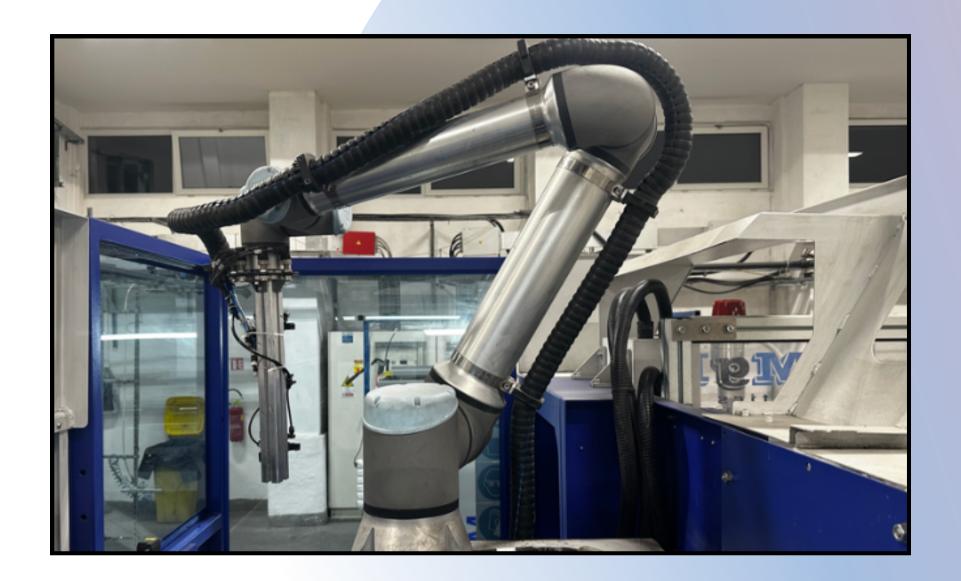

Most machines are equiped with robot to performe automatic processes. From January 2024 we extended our machine assets with a new Vertical Injection Molding Machine technology; those machines are often used in the automotive, medical and electronics industries to produce small- to medium-sized parts, such as connectors, switches and sensors.