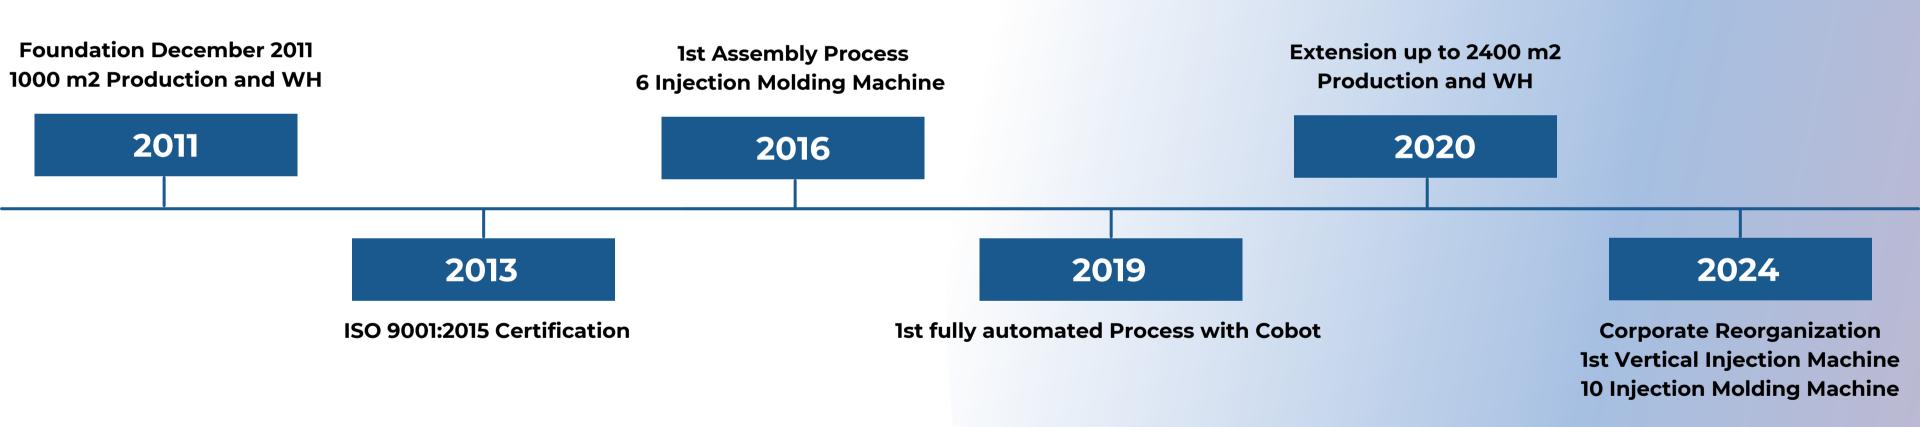

# MILESTONES

## **ABOUTUS**

EVE Plastik is a company founded in 2011 from the passion and courage of their founders.

The company is specialized in the production and assembly of plastic components. Main businesses include: automotive industry TIER2, home appliances industry TIER1.

Quality Certification ISO 9001:2015 with strong knowledge in automotive requirements: APQP, MSA, PPAP, IMDS.

Company has recorded a year-over-year revenue growth of 60% from 2019 to 2023. Turnover 2023 = 2,6M euro.

Most machines are equiped with robot to performe automatic processes. From January 2024 we extended our machine assets with a new Vertical Injection Molding Machine technology; those machines are often used in the automotive, medical and electronics industries to produce small- to medium-sized parts, such as connectors, switches and sensors.